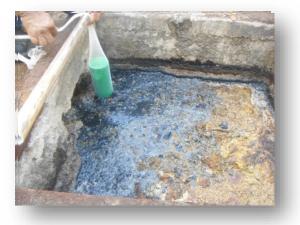

## Chicken wings processing

Before: Grease from chicken wings, and hot sauce

After: Bioblocks and nutrients added to lift station