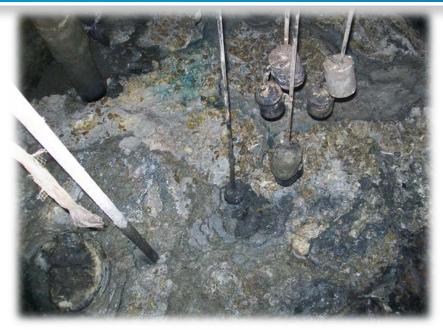

# Military Base WWTP Kabul

#### Before and After Bioaugmentation

Before and after Nitrogen addition and Bioaugmentation