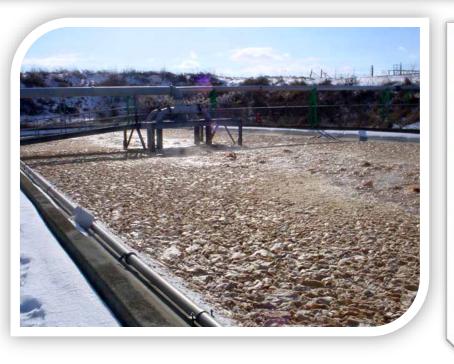

# Military Base WWTP Kabul

#### Before and After Bioaugmentation

Before and after Nitrogen addition and Bioaugmentation