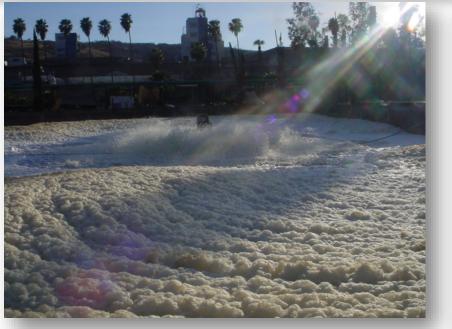

- Before :This plant spent over 2MM per year on surcharges to the city
- After- NO surcharges, Nutrient addition, bioaugmentaion and operator training

Foaming in Aeration basin, Zooglea on belt press