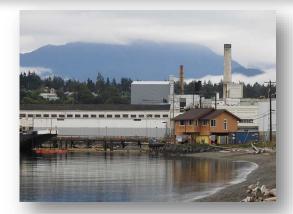

# Military Base WWTP Kabul

#### Before and After Bioaugmentation

Before and after Nitrogen addition and Bioaugmentation