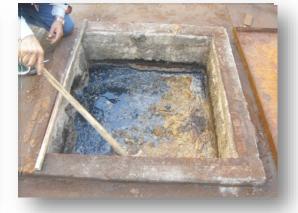

## Chicken wings processing

Before: Grease from chicken wings, and hot sauce

After: Bioblocks and nutrients added to lift station