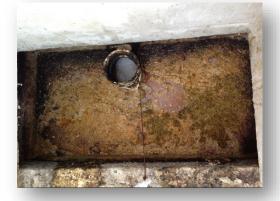

# Meat Packing Plant

Meat Packing plant high grease in lift stations foaming

Bioaugmentation used in both as well as Micronutrients and macronutrient addition