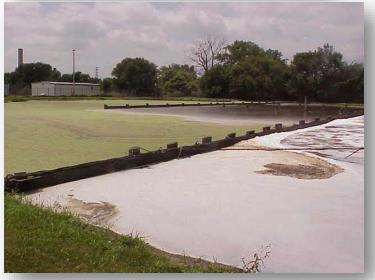

# Municipality with high grease

Before and after bioaugmentation-Still some foaming due to nutrient deficiency