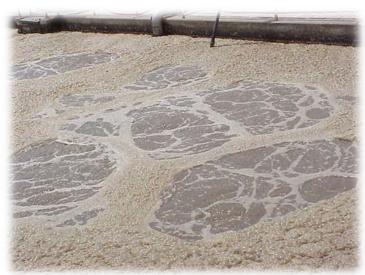

# Municipality with high grease

Before and after bioaugmentation-Still some foaming due to nutrient deficiency