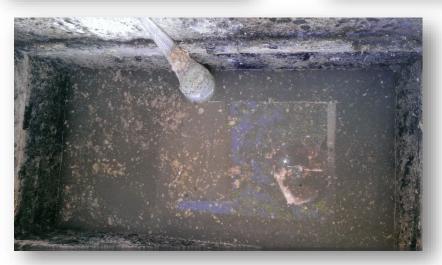

## Chicken wings processing

Before: Grease from chicken wings, and hot sauce

After: Bioblocks and nutrients added to lift station