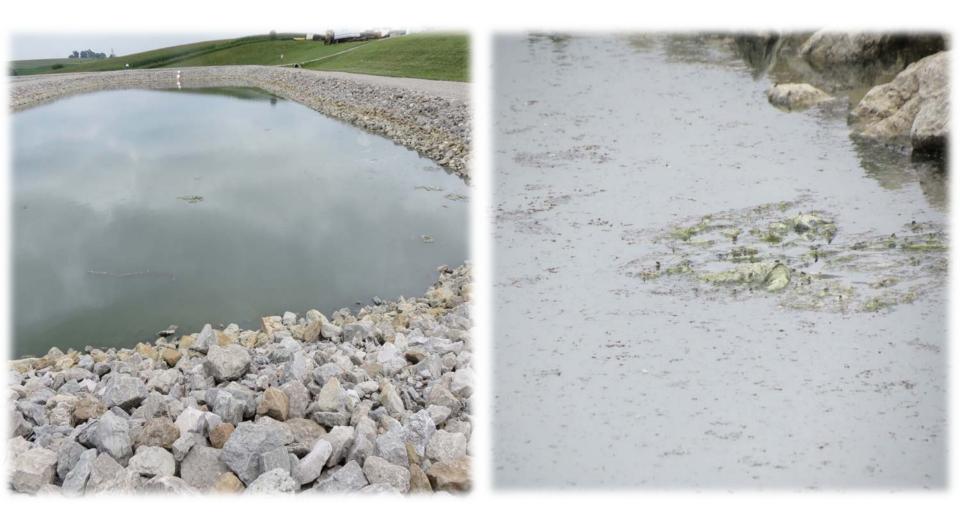

# Manufacturing After (9/2/14)

Thank you for helping us in our process of "treating" our lagoons. We have already been able to see improvement in water quality, decrease in algae growth and pH.

Before and after, nutrient optimization, Aerator optimization, clarifier optimization, bioaugmentation and micronutrients