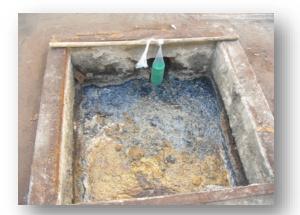

# Meat Packing Plant

Meat Packing plant high grease in lift stations foaming

Bioaugmentation used in both as well as Micronutrients and macronutrient addition