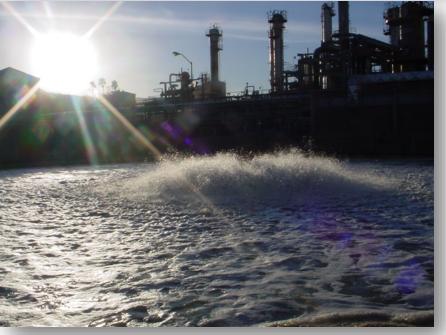

- Before :This plant spent over 2MM per year on surcharges to the city
- After- NO surcharges, Nutrient addition, bioaugmentaion and operator training

Foaming in Aeration basin, Zooglea on belt press