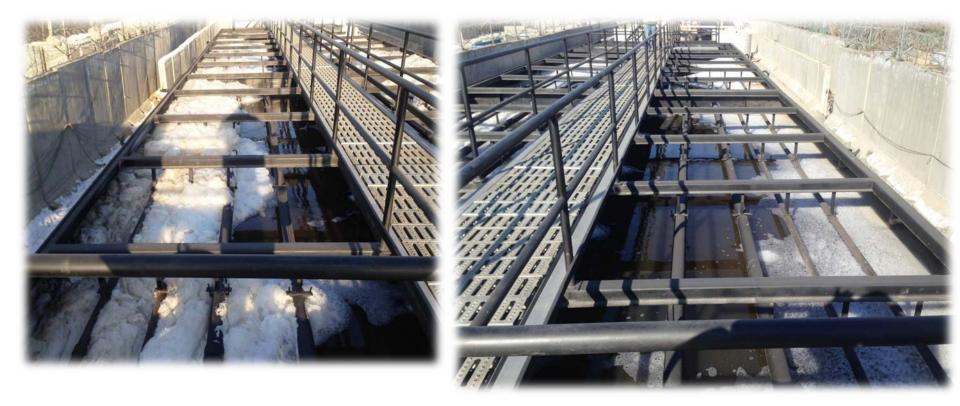

# Municipality with high grease

Before and after bioaugmentation-Still some foaming due to nutrient deficiency