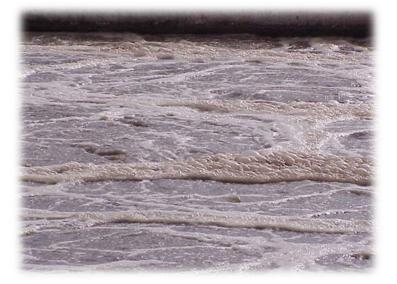

# Municipality with high grease

Before and after bioaugmentation-Still some foaming due to nutrient deficiency