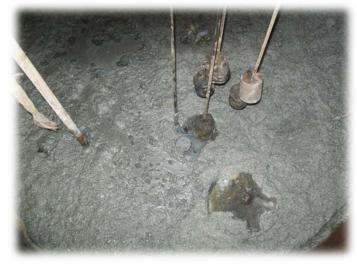

# Military Base WWTP Kabul

#### Before and After Bioaugmentation

Before and after Nitrogen addition and Bioaugmentation