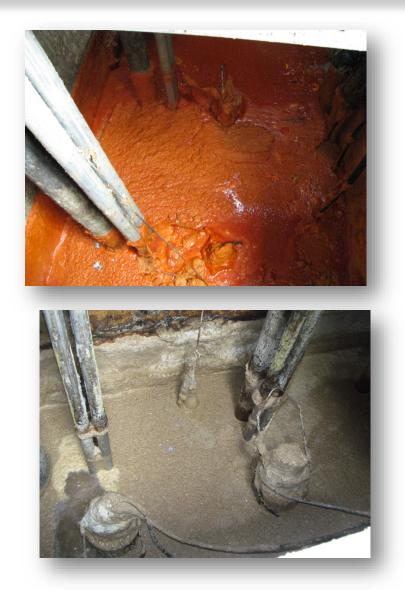

## Chicken wings processing

Before: Grease from chicken wings, and hot sauce

After: Bioblocks and nutrients added to lift station