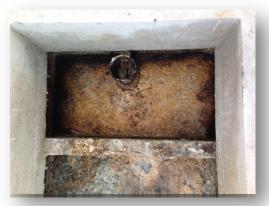

# Meat Packing Plant

Meat Packing plant high grease in lift stations foaming

Bioaugmentation used in both as well as Micronutrients and macronutrient addition