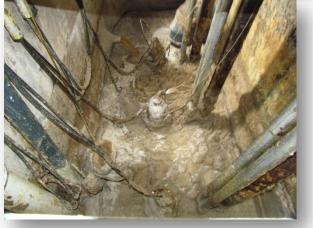

# Meat Packing Plant

Meat Packing plant high grease in lift stations foaming

Bioaugmentation used in both as well as Micronutrients and macronutrient addition