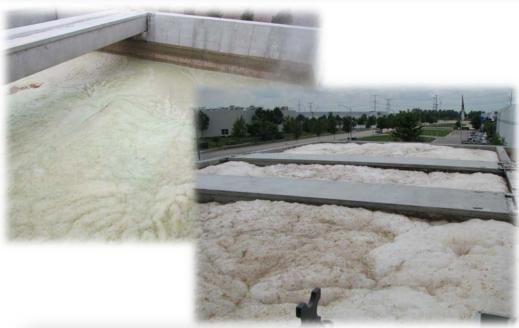

# Municipality with high grease

Before and after bioaugmentation-Still some foaming due to nutrient deficiency