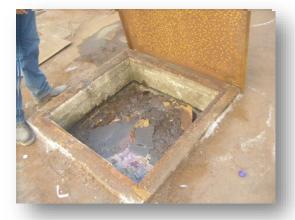

## Chicken wings processing

Before: Grease from chicken wings, and hot sauce

After: Bioblocks and nutrients added to lift station