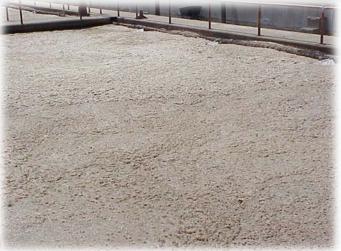

# Municipality with high grease

Before and after bioaugmentation-Still some foaming due to nutrient deficiency