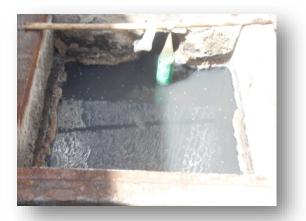

# Meat Packing Plant

Meat Packing plant high grease in lift stations foaming

Bioaugmentation used in both as well as Micronutrients and macronutrient addition