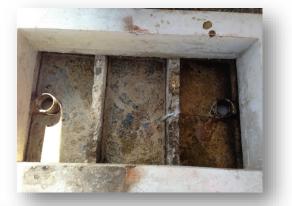

# Meat Packing Plant

Meat Packing plant high grease in lift stations foaming

Bioaugmentation used in both as well as Micronutrients and macronutrient addition