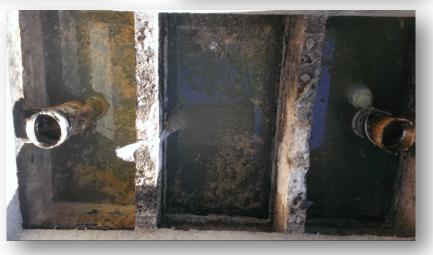

## Chicken wings processing

Before: Grease from chicken wings, and hot sauce

After: Bioblocks and nutrients added to lift station