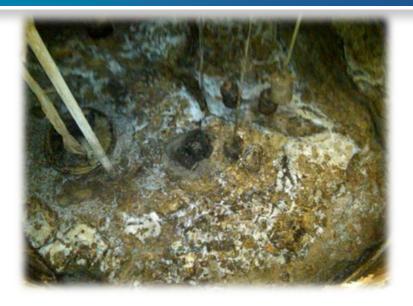

# Military Base WWTP Kabul

#### Before and After Bioaugmentation

Before and after Nitrogen addition and Bioaugmentation