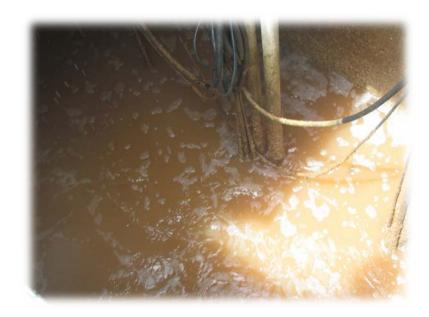

# Meat Packing Plant

Meat Packing plant high grease in lift stations foaming

Bioaugmentation used in both as well as Micronutrients and macronutrient addition