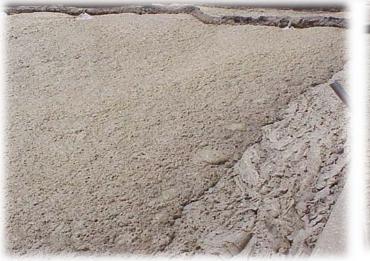

# Municipality with high grease

Before and after bioaugmentation-Still some foaming due to nutrient deficiency