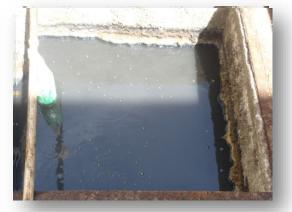

# Meat Packing Plant

Meat Packing plant high grease in lift stations foaming

Bioaugmentation used in both as well as Micronutrients and macronutrient addition