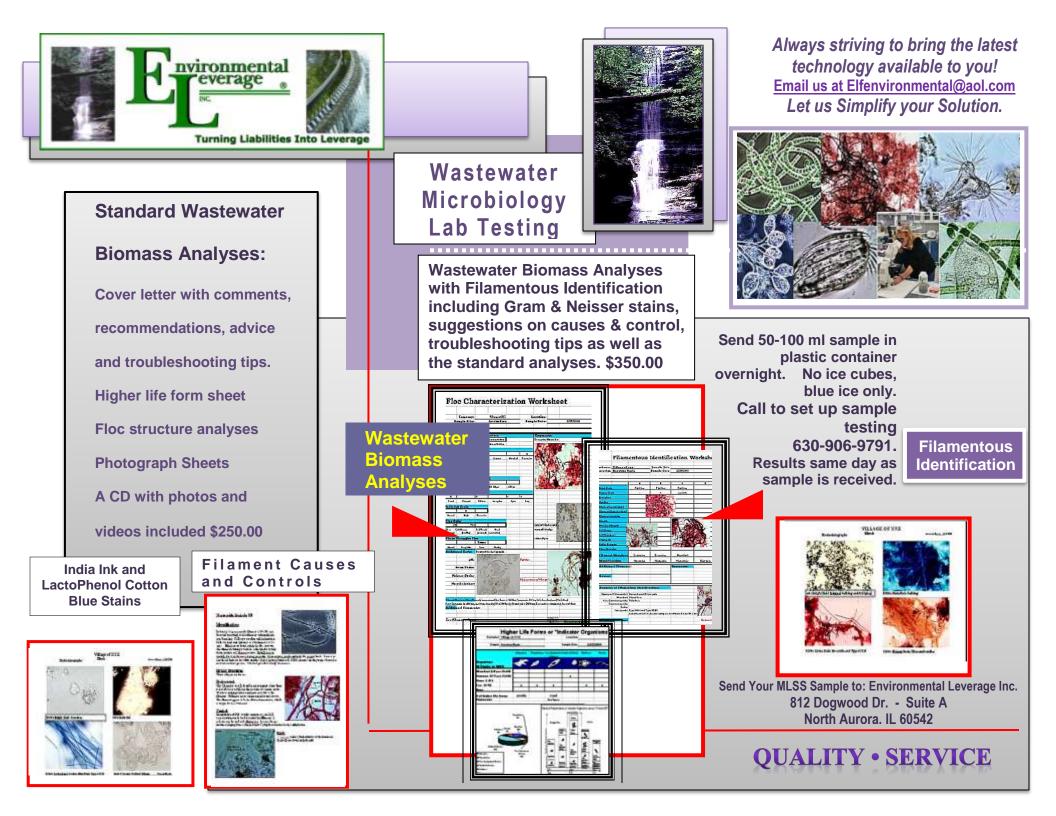

Does your lab have the ability to perform Filamentous Identification

Wastewater Biomass Analyses

Filamentous Identification

**QUALITY • SERVICE** 

Training Manuals

Training Classes

Turning Lightlifies Into Lanarado

812 Dogwood Drive • Suite A North Aurora • IL 60542 Phone 630-906-9791 • Fax 630-906-0702 <u>www.EnvironmentalLeverage.com</u> Send Your MLSS Sample to above address